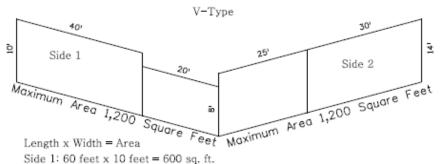

| 8 |
| Sign Face [          | Dimension Details                        |   |
| Page 7               | 1 of 2                                   | 9 |
| Page 2               | 2 of 2 10                                | C |



FIGURE 1A. COTTON AREAS BY ZONING



FIGURE 1B. COTTON AREAS COINCIDENT WITH ROADWAY R.O.W.









KERR AREA EXCEPTION Within the County Sign Spacing Details Page 1 of 3

#### SIGN SPACING ALONG CONTROLLED ROUTES WITH LIMITED ACCESS RIGHT-OF WAY



### Sign Spacing Details Page 2 of 3





#### Sign Spacing Details Page 3 of 3



MEASUREMENT OF SPACING BETWEEN SIGNS

/ Denotes Outdoor Advertising Sign

# Sign Face Dimension Details Page 1 of 2







# Sign Face Dimension Details Page 2 of 2



Length x Width = Area 30 feet x 10.5 feet = 315 sq. ft.









Length x Width = Area 30 feet x 15 feet = 450 sq. ft.