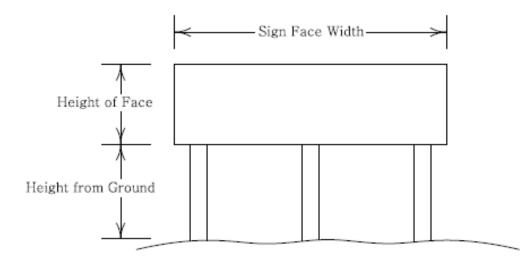

| 2 of 3                                   | 7 |
| Page 3               | 3 of 3                                   | 8 |
| Sign Face [          | Dimension Details                        |   |
| Page 7               | 1 of 2                                   | 9 |
| Page 2               | 2 of 2 10                                | C |



FIGURE 1A. COTTON AREAS BY ZONING



FIGURE 1B. COTTON AREAS COINCIDENT WITH ROADWAY R.O.W.









KERR AREA EXCEPTION Within the County Sign Spacing Details Page 1 of 3

#### SIGN SPACING ALONG CONTROLLED ROUTES WITH LIMITED ACCESS RIGHT-OF WAY



### Sign Spacing Details Page 2 of 3





#### Sign Spacing Details Page 3 of 3



MEASUREMENT OF SPACING BETWEEN SIGNS

/ Denotes Outdoor Advertising Sign

# Sign Face Dimension Details Page 1 of 2







# Sign Face Dimension Details Page 2 of 2



Length x Width = Area 30 feet x 10.5 feet = 315 sq. ft.









Length x Width = Area 30 feet x 15 feet = 450 sq. ft.