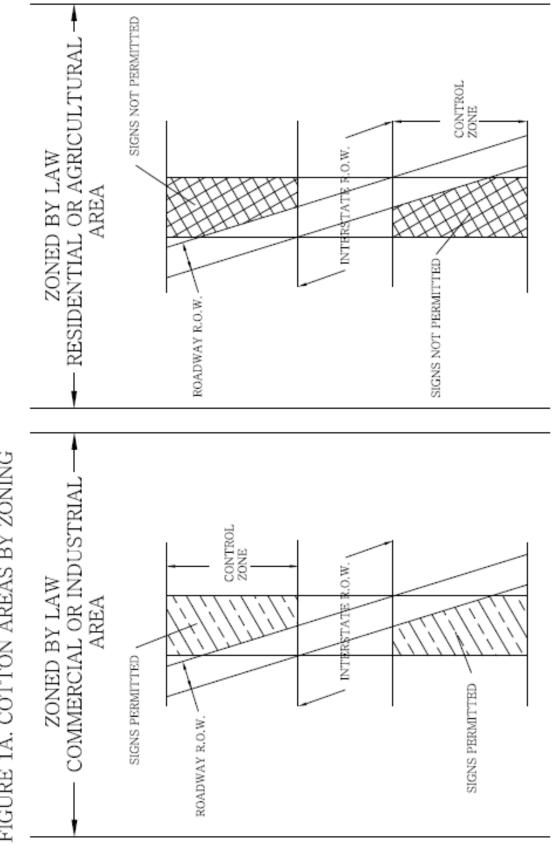

FIGURE 1A. COTTON AREAS BY ZONING

FIGURE 1B. COTTON AREAS COINCIDENT WITH ROADWAY R.O.W.

KERR AREA EXCEPTION Within the County Sign Spacing Details Page 1 of 3