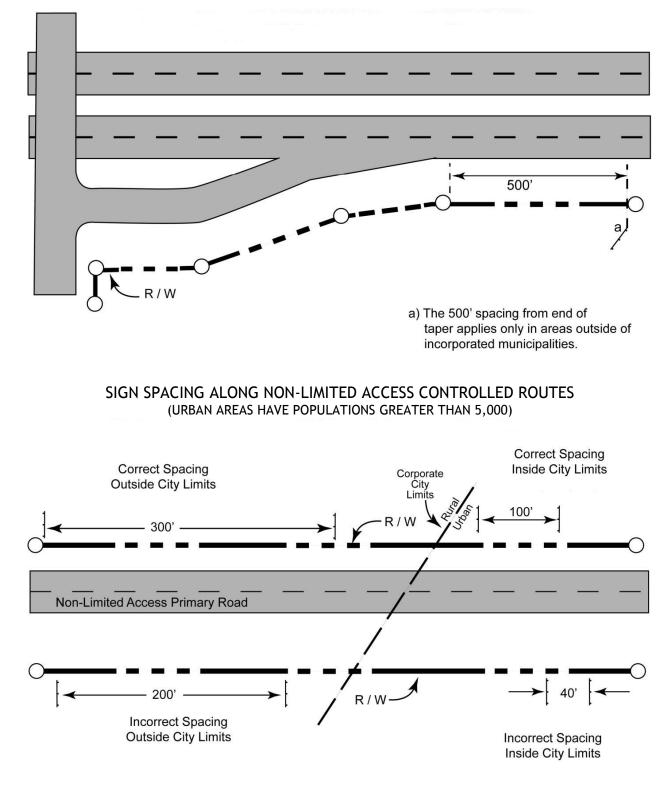

### Sign Spacing Details Page 2 of 3

#### Sign Spacing Details Page 3 of 3

MEASUREMENT OF SPACING BETWEEN SIGNS

/ Denotes Outdoor Advertising Sign