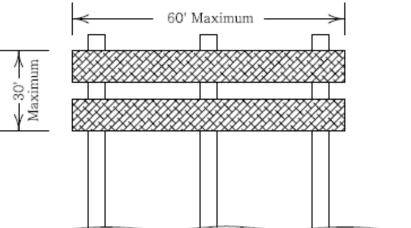

#### SIGN SPACING ALONG CONTROLLED ROUTES WITH LIMITED ACCESS RIGHT-OF WAY

### Sign Spacing Details Page 2 of 3