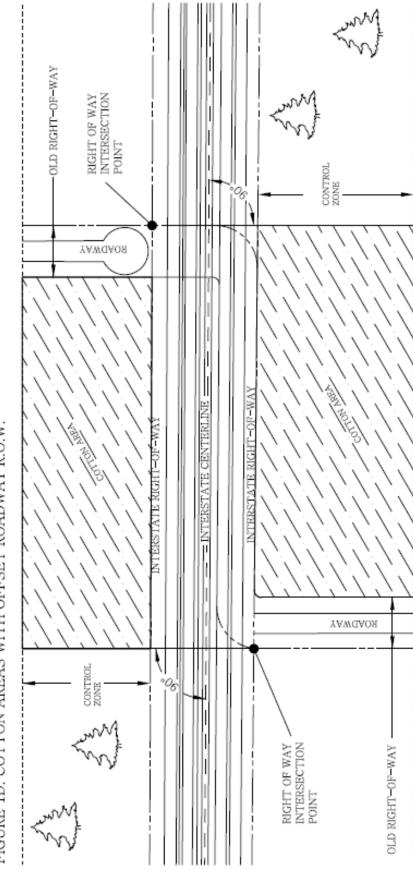

| Cotton Areas w/ Roadway R.O.W. Angled    | 3 |
| Figure 1D.           | Cotton Areas w/ Offset Roadway R.O.W.    | 4 |
| Kerr Area E          | Exception                                | 5 |
| Sign Spacing Details |                                          |   |
| Page 7               | 1 of 3                                   | 6 |
| Page 2               | 2 of 3                                   | 7 |
| Page 3               | 3 of 3                                   | 8 |
| Sign Face [          | Dimension Details                        |   |
| Page 7               | 1 of 2                                   | 9 |
| Page 2               | 2 of 2 10                                | C |



FIGURE 1A. COTTON AREAS BY ZONING



FIGURE 1B. COTTON AREAS COINCIDENT WITH ROADWAY R.O.W.









KERR AREA EXCEPTION Within the County Sign Spacing Details Page 1 of 3

#### SIGN SPACING ALONG CONTROLLED ROUTES WITH LIMITED ACCESS RIGHT-OF WAY



### Sign Spacing Details Page 2 of 3





#### Sign Spacing Details Page 3 of 3



MEASUREMENT OF SPACING BETWEEN SIGNS

/ Denotes Outdoor Advertising Sign

# Sign Face Dimension Details Page 1 of 2







# Sign Face Dimension Details Page 2 of 2



Length x Width = Area 30 feet x 10.5 feet = 315 sq. ft.









Length x Width = Area 30 feet x 15 feet = 450 sq. ft.