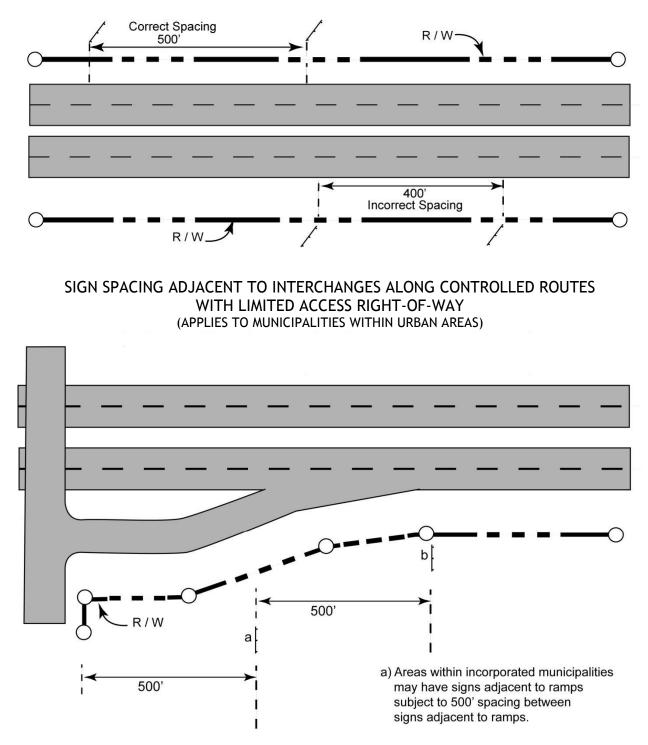

#### SIGN SPACING ALONG CONTROLLED ROUTES WITH LIMITED ACCESS RIGHT-OF WAY

### Sign Spacing Details Page 2 of 3