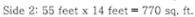

# Sign Face Dimension Details Page 2 of 2

Length x Width = Area 30 feet x 10.5 feet = 315 sq. ft.

Length x Width = Area 30 feet x 15 feet = 450 sq. ft.