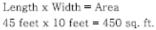

| 8 |
| Sign Face [          | Dimension Details                        |   |
| Page 7               | 1 of 2                                   | 9 |
| Page 2               | 2 of 2 10                                | C |



FIGURE 1A. COTTON AREAS BY ZONING



FIGURE 1B. COTTON AREAS COINCIDENT WITH ROADWAY R.O.W.









KERR AREA EXCEPTION Within the County Sign Spacing Details Page 1 of 3

#### SIGN SPACING ALONG CONTROLLED ROUTES WITH LIMITED ACCESS RIGHT-OF WAY



### Sign Spacing Details Page 2 of 3





#### Sign Spacing Details Page 3 of 3



MEASUREMENT OF SPACING BETWEEN SIGNS

/ Denotes Outdoor Advertising Sign

# Sign Face Dimension Details Page 1 of 2







# Sign Face Dimension Details Page 2 of 2



Length x Width = Area 30 feet x 10.5 feet = 315 sq. ft.









Length x Width = Area 30 feet x 15 feet = 450 sq. ft.