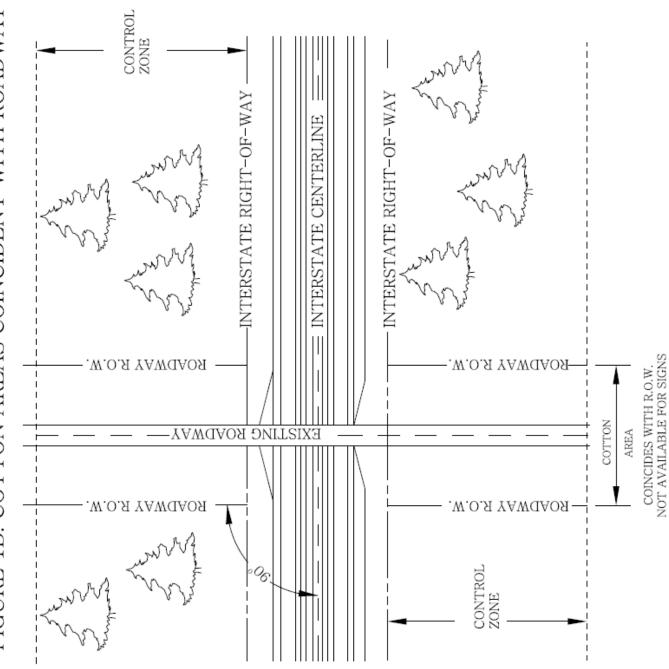

FIGURE 1A. COTTON AREAS BY ZONING

FIGURE 1B. COTTON AREAS COINCIDENT WITH ROADWAY R.O.W.

KERR AREA EXCEPTION Within the County Sign Spacing Details Page 1 of 3