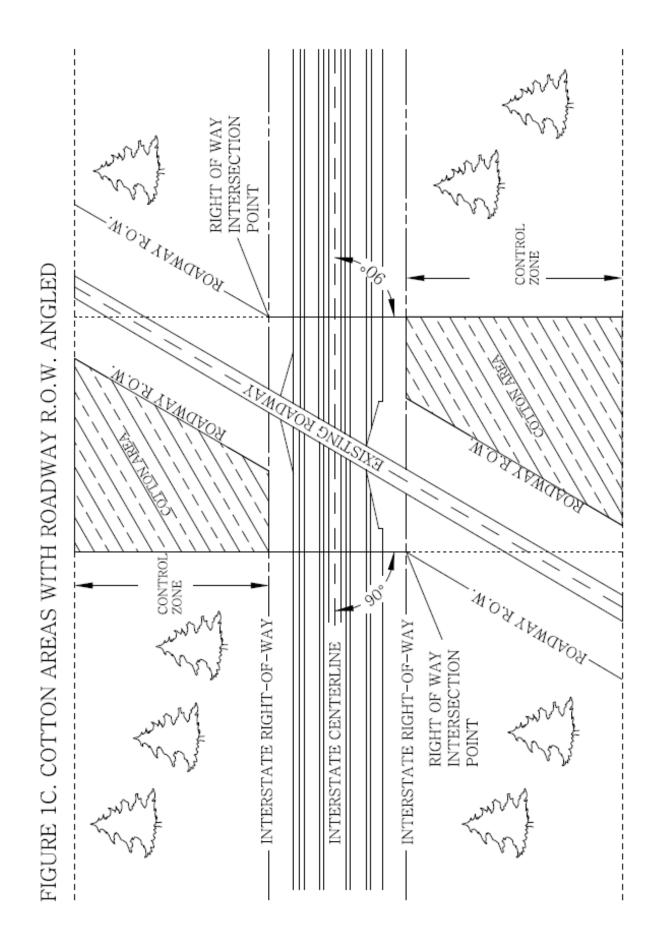

| Cotton Areas w/ Roadway R.O.W. Angled    | 3 |
| Figure 1D.           | Cotton Areas w/ Offset Roadway R.O.W.    | 4 |
| Kerr Area E          | Exception                                | 5 |
| Sign Spacing Details |                                          |   |
| Page 7               | 1 of 3                                   | 6 |
| Page 2               | 2 of 3                                   | 7 |
| Page 3               | 3 of 3                                   | 8 |
| Sign Face [          | Dimension Details                        |   |
| Page 7               | 1 of 2                                   | 9 |
| Page 2               | 2 of 2 10                                | C |



FIGURE 1A. COTTON AREAS BY ZONING



FIGURE 1B. COTTON AREAS COINCIDENT WITH ROADWAY R.O.W.









KERR AREA EXCEPTION Within the County Sign Spacing Details Page 1 of 3

#### SIGN SPACING ALONG CONTROLLED ROUTES WITH LIMITED ACCESS RIGHT-OF WAY



### Sign Spacing Details Page 2 of 3





#### Sign Spacing Details Page 3 of 3



MEASUREMENT OF SPACING BETWEEN SIGNS

/ Denotes Outdoor Advertising Sign

# Sign Face Dimension Details Page 1 of 2







# Sign Face Dimension Details Page 2 of 2



Length x Width = Area 30 feet x 10.5 feet = 315 sq. ft.









Length x Width = Area 30 feet x 15 feet = 450 sq. ft.