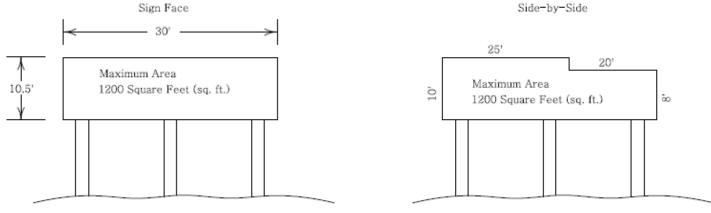

# Sign Face Dimension Details Page 2 of 2

Length x Width = Area 30 feet x 10.5 feet = 315 sq. ft.

Length x Width = Area 30 feet x 15 feet = 450 sq. ft.