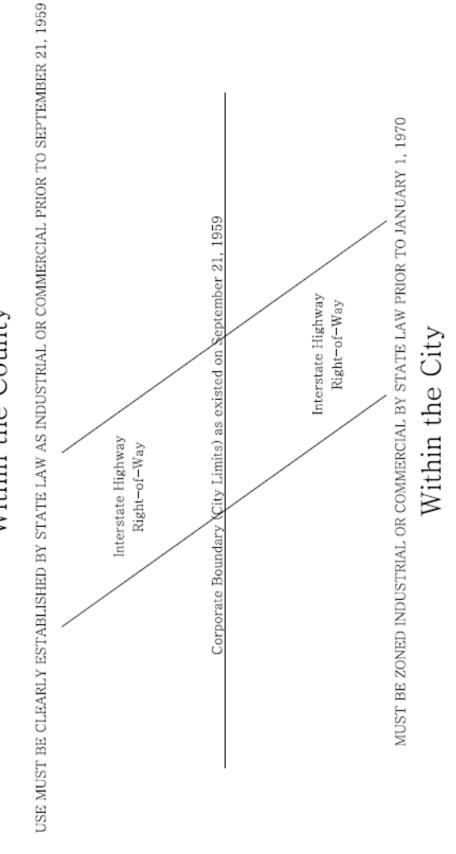

FIGURE 1A. COTTON AREAS BY ZONING

FIGURE 1B. COTTON AREAS COINCIDENT WITH ROADWAY R.O.W.

KERR AREA EXCEPTION Within the County Sign Spacing Details Page 1 of 3