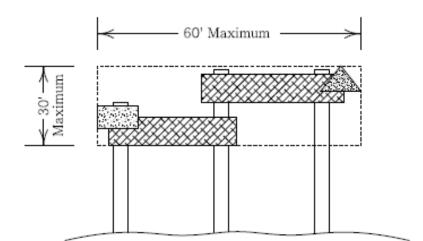

#### Sign Spacing Details Page 3 of 3

MEASUREMENT OF SPACING BETWEEN SIGNS

/ Denotes Outdoor Advertising Sign