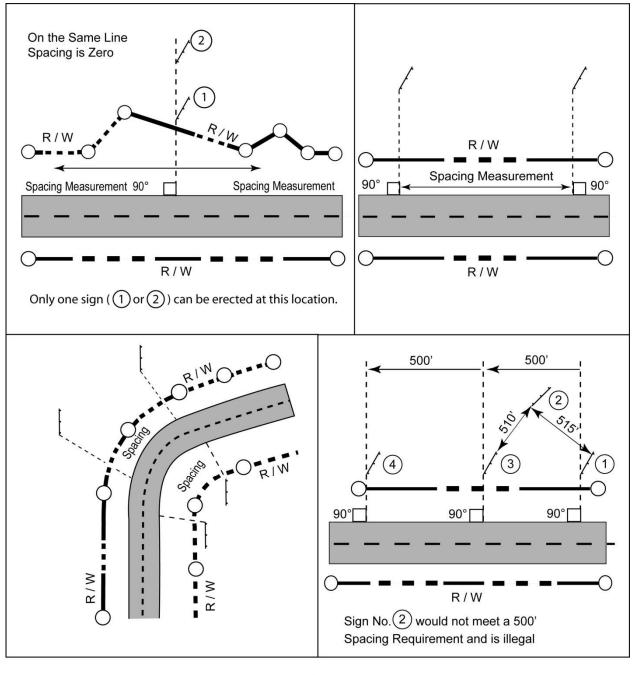

#### Sign Spacing Details Page 3 of 3

MEASUREMENT OF SPACING BETWEEN SIGNS

/ Denotes Outdoor Advertising Sign